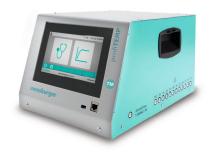

## HOT RUNNER DIAGNOSIS DEVICE PROFITEMP TM

RH 1100

## **PRODUCT DESCRIPTION**

- » Adapted to the requirements of mould makers as well as maintenance and service technicians
- » Complete and professional diagnosis of the condition of a hot runner
- >>> Easy to operate on 7" touch screen
- » Support in 15 languages
- » Can also be used for heating and preheating of the hot runner