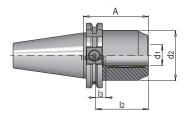

## HIGH-PERFORMANCE HYDRAULIC EXPANSION CHUCK, SHORT, HEAVY, DIN 69871

**HWZ 22651** 

## **PRODUCT DESCRIPTION**

- >> Very high torque transmission
- >> With integrated length adjustment screw
- » High temperature resistance up to 170°
- » Optimal workpiece surfaces and longer service lives thanks to very good damping properties
- >> With Balluff chip hole

## **APPLICATION**

- >> Optimal for heavy duty cutting
- >> For clamping tools with cylindrical shank and h6 shank tolerance
- >> Use in combination with reduction sleeve enables flexible clamping
- >>> For drilling, reaming and milling